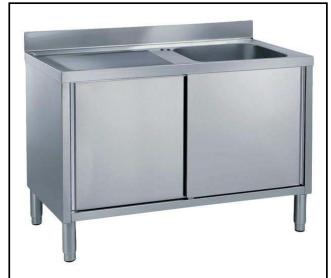

### Standard Preparation 1400 mm Cupboard Sink with 1 Bowl & Left Drain

| ITEM #  |  |  |
|---------|--|--|
| MODEL # |  |  |
| NAME #  |  |  |
|         |  |  |
| SIS #   |  |  |
| AIA #   |  |  |

133250 (MLA1416SXPN)

Cupboard Sink with 1 bowl 600x500mm, left hand drainer and 2 sliding doors, 1400mm

#### **Main Features**

• Ideal for central positioning in the kitchen, either as island installation or back to back.

#### Construction

- Inner welded frame in stainless steel to guarantee superior strength and stability.
- Easy access to the cupboard interior on all lengths guaranteed by the use of only 2 doors.
- Sink bowl in 304 AISI stainless steel, supplied with overflow drain pipe and drain hole.
- 50 mm worktop in 304 AISI stainless steel with upturned edges, incorporates an 18 mm layer of sound deadening material.
- Reinforced side and base panel in 304 AISI stainless steel.
- 100 mm upstand with 8 mm radioused corner and 13 mm deep, designed to be used against a wall.
- Equipped with intermediate shelf which can be positioned at three different heights.
- 304 AISI stainless steel feet, 200 mm high and 54 mm in diameter, adjustable by -50/+30 mm.
- Sturdy sound-deadened sliding doors on tracks located flush to the front of the frame.
- Drainage area suitable for drying operations
- Heavy duty Stainless steel construction.