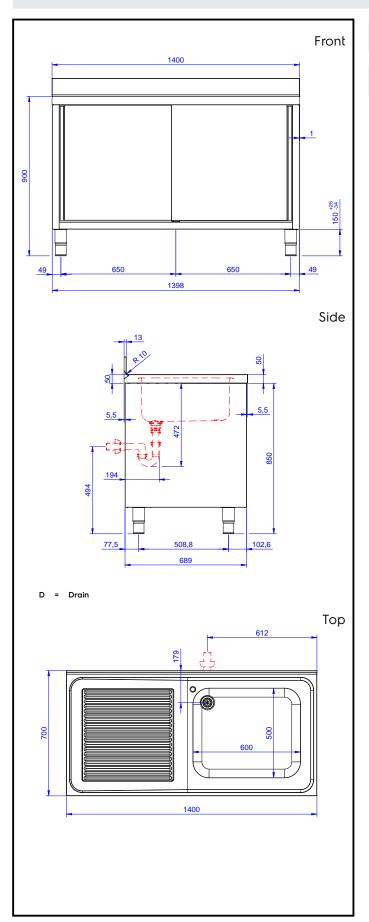

# Standard Preparation 1400 mm Cupboard Sink with 1 Bowl & Left Drain

| Drain:                                                                                                                                                                                                                                                                                                     |                                                                                                    |
|------------------------------------------------------------------------------------------------------------------------------------------------------------------------------------------------------------------------------------------------------------------------------------------------------------|----------------------------------------------------------------------------------------------------|
| Drainer position:                                                                                                                                                                                                                                                                                          | Left                                                                                               |
| Key Information:                                                                                                                                                                                                                                                                                           |                                                                                                    |
| Cabinet width: Cabinet depth: Cabinet height: External dimensions, Width: External dimensions, Depth: External dimensions, Height: Upstand Dimensions, Depth: Upstand Dimensions, Depth: Upstand Dimensions, Radius: Bowls number Bowl dimensions Number and type of doors: Worktop thickness: Net weight: | 1310 mm 645 mm 330 mm 1400 mm 700 mm 1000 mm 100 mm 13 mm R=8 1 600x500xH300 2 Sliding 50 mm 60 kg |
|                                                                                                                                                                                                                                                                                                            |                                                                                                    |